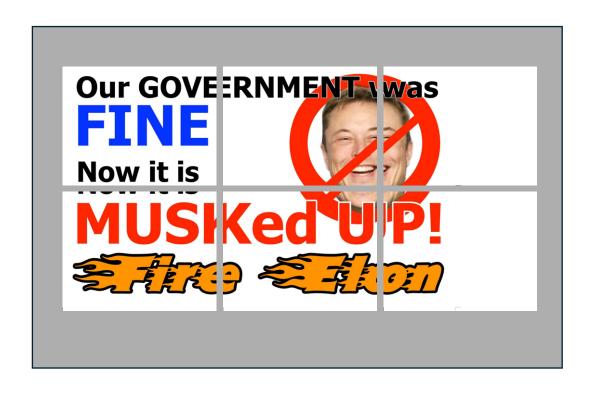

## Constructing your protest sign

Following this page are six pages that make up the protest sign. Each page is a tile of the bigger sign. Trim the right and bottom edges of each printed page, then line up the parts. There is a little overlap between each tile, so your trimming does not need to be perfect. The two right-most pages have crop marks that you can use to cut off the excess.

This makes a 26" by 16" sign. More details about constructing this tiled sign are at the bottom of <a href="https://dltj.org/article/tesla-takedown-march-8">https://dltj.org/article/tesla-takedown-march-8</a>

## Our GOVE

Now it is

## ERNMENT